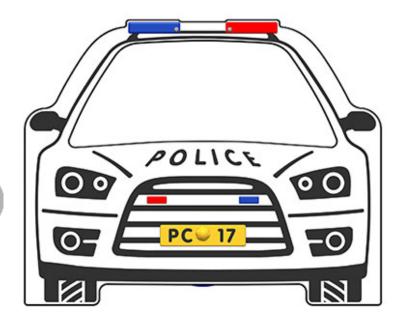

## **Police Car Play Panel**

Product Code AMVFA-APRPI-FIESPOLI3

1200 mm

800 mm

137 mm

Price stated is for product only.<br>Contact us for a delivery & installation quote based on your location.

**Dimensions:** 

## Description

The Police Car Play Panel is part of the emergency services range of imaginative play products. It has many features that enhance the play experience, including a rotating steering wheel and rear view mirror. This panel is also available with interactive PlayTronic sound effects, including siren, horn, engine start and radio communications. All AMV Play Panels can be wall mounted or mounted onto posts fixed into the ground. Multiple panels can installed side by side or back to back. Please ask for further details of the options available.