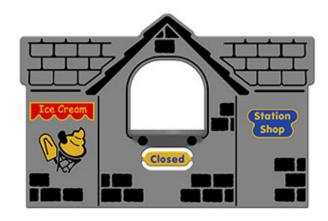

# **Train Station Shop Panel**

Product Code AMVFA-APRPI-FISTAT

£389

Price stated is for product only.<br/>
Contact us for a delivery & installation quote based on your location.

## Description

The Train Station Shop Panel is a fun activity panel that is simple and cost effective. Providing children with a panel that is good for social interaction with each other and encourages them to play imaginatively. Bespoke design options are also available. All AMV Play Panels can be wall mounted or mounted onto posts fixed into the ground. Multiple panels can installed side by side or back to back. Please ask for further details of the options available.