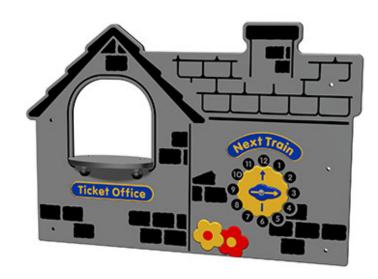

## Description

The Train Ticket Office Panel is a fun activity panel that is simple and cost effective. Providing children with a panel that is good for social interaction with each other and encourages them to play imaginatively. Bespoke design options are also available. All AMV Play Panels can be wall mounted or mounted onto posts fixed into the ground. Multiple panels can installed side by side or back to back. Please ask for further details of the options available.