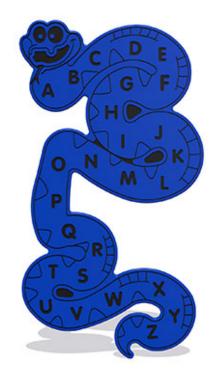

# **Alphabet Snake Wall Play** Panel 15mm XD

Product Code AMVFA-APEP-FISNAKEXD

£198

Price stated is for product only.<br/>
Contact us for a delivery & installation quote based on your location.

## **Description**

The Alphabet Snake Wall (15mm XD) educational play panel is a fun thing to do and interact with. This panel is great for young children to learn the alphabet while in public parks and spaces. It can be used as part of teaching tool or just as a form of repetition which is essential to learning. Wall Play Panels are designed for attaching to buildings and fences to brighten up dull areas, make use of unused areas of wall and to add some play value without the need for expensive structures for installation. There are 100's of graphic designs available to choose from, so if you want to create your own bespoke wall panels, with your own activity and in your own colours, all you need to do is contact the AMV team.