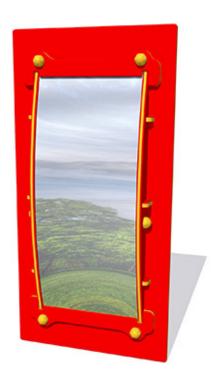

## **Description**

The Convexed Mirror Play Panel is a simple design that creates hours of fun. Because safety is the number one priority at AMV this panel is manufactured using polished and then rolled stainless steel mirror panel inserts. Most of the larger mirrors are secured to the main panel using an HDPE frame, which allows for different expansion rates and makes sure that the mirror panel stays securely attached to the panel. Bespoke design options are also available. All AMV Play Panels can be wall mounted or mounted onto posts fixed into the ground. Multiple panels can installed side by side or back to back. Please ask for further details of the options available.