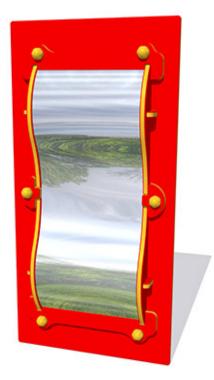

## **Wobbly Mirror Play Panel**

Product Code AMVFA-APOFI-FIWAVY

600 mm

1200 mm

117 mm

## Description

The Wobbly Mirror Play Panel is a simple design that creates hours of fun. Because safety is the number one priority at AMV this panel is manufactured using polished and then rolled stainless steel mirror panel inserts. Most of the larger mirrors are secured to the main panel using an HDPE frame, which allows for different expansion rates and makes sure that the mirror panel stays securely attached to the panel. Bespoke design options are also available. All AMV Play Panels can be wall mounted or mounted onto posts fixed into the ground. Multiple panels can installed side by side or back to back. Please ask for further details of the options available.