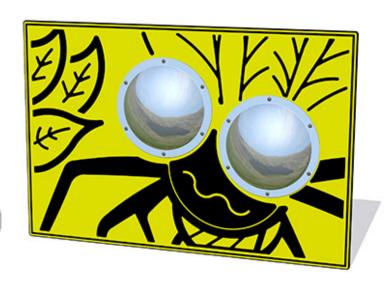

## **Description**

The Zoom Bug Eyes Hornet play panel features 300mm diameter shatter-proof polycarbonate dome bug eye windows. Available with red, yellow, blue or green eyes as well as a mirrored version. Children can have fun imagining they are looking through the eyes of bugs from one side, while from the other side it looks like the bugs are coming out of the panel at you. All AMV Play Panels can be wall mounted or mounted onto posts fixed into the ground. Multiple panels can installed side by side or back to back. Please ask for further details of the options available.