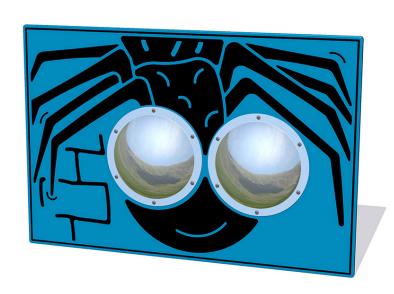

## **Description**

The Zoom Bug Eyes Spider play panel features 300mm diameter shatter-proof polycarbonate dome bug eye windows. Available with red, yellow, blue or green eyes as well as a mirrored version. Children can have fun imagining they are looking through the eyes of bugs from one side, while from the other side it looks like the bugs are coming out of the panel at you. All AMV Play Panels can be wall mounted or mounted onto posts fixed into the ground. Multiple panels can installed side by side or back to back. Please ask for further details of the options available.