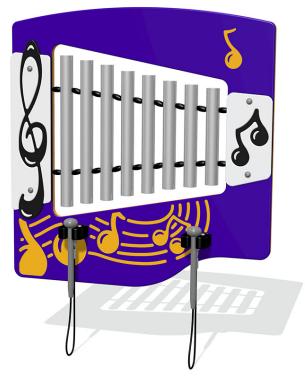

## Ally Tube Glockenspiel Musical Play Panel

playgrounds

Product Code AMVFA-APMP-FIMUTUBE3

### Description

The Ally Tube Gloackenspiel Musical Play Panel containts 8 musically tuned aluminium chimes. This range of high quality play panels, with musically tuned instrument inserts, are the best musical instrument play panels on the market today. These musical panels and products are not to be confused with those from other manufacturers that just make a noise. Available in matching colours as standard, all the musical panels can also be specified and manufactured in your own colour options, with your own graphics, in panel shapes and sizes to suit your own range or scheme. All AMV Play Panels can be wall mounted or mounted onto posts fixed into the ground. Multiple panels can installed side by side or back to back. Please ask for further details of the options available.