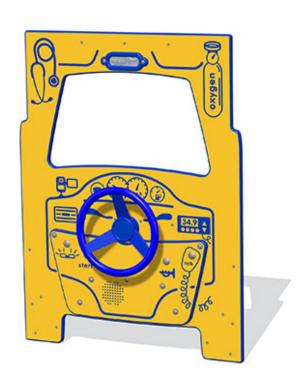

## **Description**

The Ambulance play panel is part of the emergency services range of imaginative play products. This PlayTronic version has many features that enhance the play experience, including a rotating steering wheel, rear view mirror and the addition of interactive sound effects, including siren, horn, engine start and radio communications. All AMV Play Panels can be wall mounted or mounted onto posts fixed into the ground. Multiple panels can installed side by side or back to back. Please ask for further details of the options available.