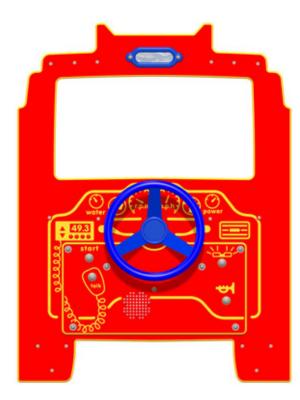

## **Description**

The Fire Engine play panel is part of the emergency services range of imaginative play products. This PlayTronic version has many features that enhance the play experience, including a rotating steering wheel, rear view mirror and the addition of interactive sound effects, including siren, horn, engine start and radio communications. All AMV Play Panels can be wall mounted or mounted onto posts fixed into the ground. Multiple panels can installed side by side or back to back. Please ask for further details of the options available.