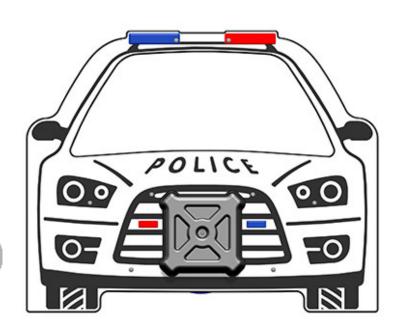

## **Description**

The Police Car Play Panel is part of the emergency services range of imaginative play products. This PlayTronic version has many features that enhance the play experience, including a rotating steering wheel, rear view mirror and the addition of interactive sound effects, including siren, horn, engine start and radio communications. All AMV Play Panels can be wall mounted or mounted onto posts fixed into the ground. Multiple panels can installed side by side or back to back. Please ask for further details of the options available.