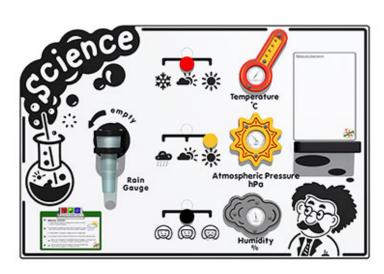

## **Description**

The Scientific Weather Station play panel is the ideal panel for the children to monitor the local weather over a short, medium or long term. The panel has 3 professional, easy to read weather dials and a rain gauge collector, it also has a printed information panel, an A4 sized Results and Observations dry wipe board insert to write down data and sliding discs to record the general weather conditions at that time. While this panel has been designed with safety as the number one priority, it should only be used in a controlled environment, the dials do NOT contain any glass, but they are plastic and not unbreakable, and therefore should be treated like most scientific instruments, with care. All AMV Play Panels can be wall mounted or mounted onto posts fixed into the ground. Multiple panels can installed side by side or back to back. Please ask for further details of the options available.