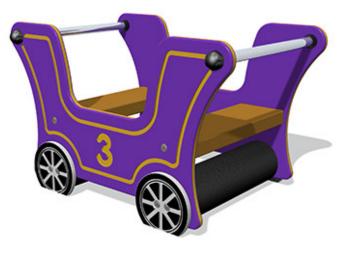

## **Train Carriage No 3**

455 mm

740 mm

Product Code AMVFA-IP-FIEYEC3

## £459

Price stated is for product only.<br>Contact us for a delivery & installation quote based on your location.

**Dimensions:** Length 490 mm

Length Height Depth

## Description

The Early Years Train Set products are fun and exciting set of modular train and station accessories for the children to play on. Each unit is durably built using high quality materials and unlike most of the competitive products out in the market place, the Early Years Train Set products do not feature any timber, so they will not rot, crack, split or develop splinters, which is very important when early years children are playing on them. Ernie the Engine, The Carriages, along with the Station Shop and Ticket Office Panels can all be purchased separately so you can buy what you need now and add to them later. They are designed to be freestanding, but can also be secured to the ground with optional ground anchor lugs if required.