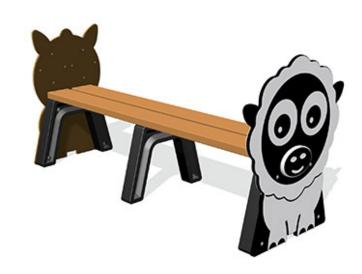

# Farm Animal Bench 1.6m (various animal ends)

Product Code AMVFA-OF-ST-FIVEBEN16

£544

Price stated is for product only.<br/>
Contact us for a delivery & installation quote based on your location.

## **Description**

Popular recycled plastic backless bench seat with a choice of Pig, Cow, Sheep and Horse farm animal end panels for you to choose from. We recommend that these benches are secured to the ground, we can supply optional ground anchor lugs if required at extra cost.