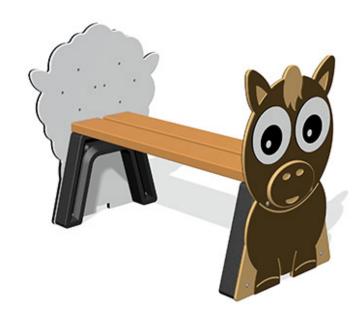

# Farm Animal Bench 1m (various animal ends)

Product Code AMVFA-OF-ST-FIVEBEN1

£461

Price stated is for product only.<br/>
Contact us for a delivery & installation quote based on your location.

## **Description**

Popular recycled plastic backless bench seat with a choice of Pig, Cow, Sheep and Horse farm animal end panels for you to choose from. We recommend that these benches are secured to the ground, we can supply optional ground anchor lugs if required at extra cost.