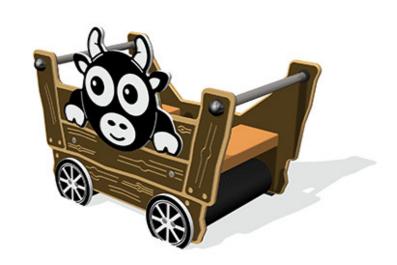

### **Tractor Trailer with Cow**

Product Code AMVFA-IP-FIEYFMTRCOW

# **Description**

The Tractor Trailer with Cow is a great addition to go with Toby the Tractor. Each unit is durably built using high quality materials and unlike most of the competitive products out in the market place, these products do not feature any timber, so they will not rot, crack, split or develop splinters, which is very important when early years children are playing on them. Toby the Tractor and the Trailers can all be purchased separately so you can buy what you need now and add to them later, including a Farm Shop Panel addition. These units are designed to be freestanding, but can also be secured to the ground with optional ground anchor lugs if required.