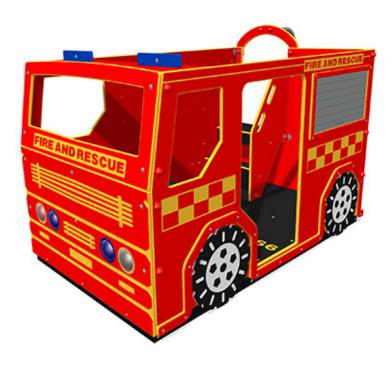

# **Description**

The Fire and Rescue Truck (Fire Engine) is a bright, colourful and fun play unit that will inspire the imaginations of all the children that play in it in the playground. The play fire truck has a slip-resistant floor, dashboard with steering wheel, drivers bench seat so the driver can steer the fire truck and the passenger can give direction to the fire. The fire truck also has 2 steps up to the stainless steel fireman's pole so children can climb up on to the fire truck and join in the fun. The fire truck looks great too with polycarbonate headlight domes and chunky contrasting wheels. Supplied fully assembled with the exception of the stainless steel fireman's pole, this fire and rescue truck requires a minimum of installation time. Each fire and rescue truck is durably built using high quality materials and do not feature any timber, so they will not rot, crack, split or develop splinters, which is very important when children are playing on them.