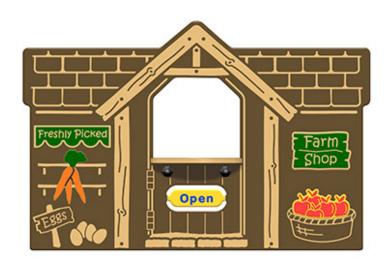

## **Description**

The Farm Shop Panel is a great addition to go with your farm based products and includes a window aperture with counter top, revolving open and closed sign as well as farm produce graphics and plant-ons. The panel can be supplied with or without recycled plastic posts.