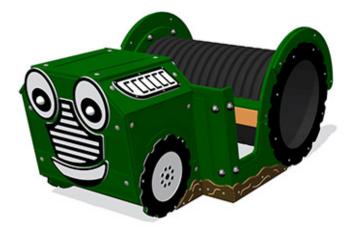

## **Terry the Tractor**

1040 mm

782 mm

1763 mm

Product Code AMVFA-IP-FIFMTRACT

## Description

Terry the Tractor has been designed for older children to play on and includes a crawl through tunnel, steering wheel, seating and has an optional electronic dashboard panel which plays back tractor and farm sounds. Terry has been designed to be freestanding, but can also be secured to the ground with optional ground anchor lugs if required.