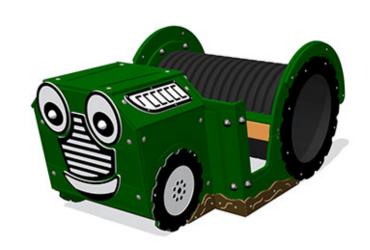

# **Terry the Tractor with PlayTronic Sounds**

Product Code AMVFA-IP-FIFMTRACTPT

Price stated is for product only.<br/>
Contact us for a delivery & installation quote based on your location.

## Description

Terry the Tractor has been designed for older children to play on and includes a crawl through tunnel, steering wheel, seating and has an optional electronic dashboard panel which plays back tractor and farm sounds. Terry has been designed to be freestanding, but can also be secured to the ground with optional ground anchor lugs if required.