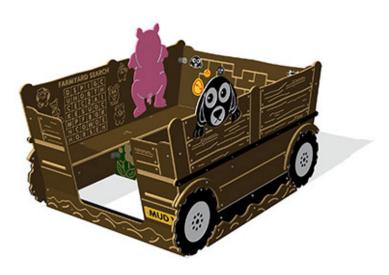

## Description

The Activity Trailer is the perfect addition to go with Terry the Tractor and includes 3 farm themed activity games, seating for many children and a couple of cute characters to get the fun started. Designed to be freestanding, but can also be secured to the ground with optional ground anchor lugs if required.