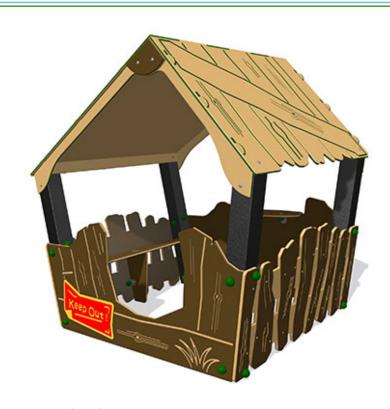

## **Driftwood Den**

Product Code AMVFA-IP-FIDDEN

£1,764

Price stated is for product only.<br/>
Contact us for a delivery & installation quote based on your location.

#### **Dimensions:**

Length 1556 mm Height 1506 mm 1300 mm Depth

# **Description**

Play Huts and Dens are fun, imaginative spaces for children to play and socially interact with each other. Each unit has a bench seat and a counter to enhance the role play and because each unit is manufactured from HDPE, it will be safe and free from cracks and splinters. Constructed using HDPE panels and recycled plastic posts, assembled with stainless steel fasteners. The Huts are supplied fully assembled and ready for freestanding use, but can be anchored to the ground using optional ground lugs (at extra cost). There is a range of designs to choose from, but you can also customise the huts to your specification, including your own graphic designs and colour options.