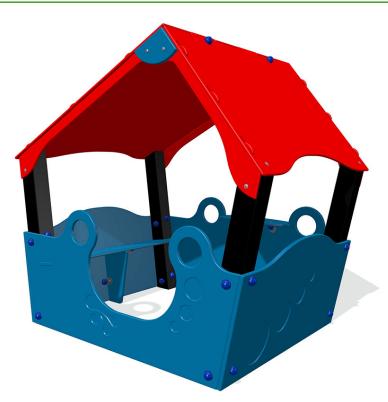

## **Play Hut**

Product Code AMVFA-IP-FIPHUT

#### **Dimensions:**

Length 1544 mm Height 1505 mm 1300 mm Depth

## **Description**

Play Huts and Dens are fun, imaginative spaces for children to play and socially interact with each other. Each unit has a bench seat and a counter to enhance the role play and because each unit is manufactured from HDPE, it will be safe and free from cracks and splinters. Constructed using HDPE panels and recycled plastic posts, assembled with stainless steel fasteners. The Huts are supplied fully assembled and ready for freestanding use, but can be anchored to the ground using optional ground lugs (at extra cost). There is a range of designs to choose from, but you can also customise the huts to your specification, including your own graphic designs and colour options.