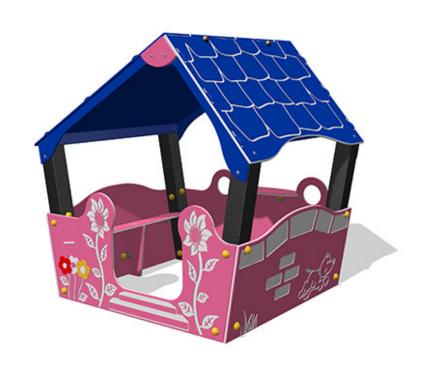

# **Wendy Hut**

Product Code AMVFA-IP-FIWHUT

£1,764

Price stated is for product only.<br/>
Contact us for a delivery & installation quote based on your location.

#### **Dimensions:**

Length 1544 mm Height 1506 mm 1300 mm Depth

## **Play Values**

This product supports the following areas of child development.

Role Play

Imaginative Play

Co-Operative Play

**Description** 

Play Huts and Dens are fun, imaginative spaces for children to play and socially interact with each other. Each unit has a bench seat and a counter to enhance the role play and because each unit is manufactured from HDPE, it will be safe and free from cracks and splinters. Constructed using HDPE panels and recycled plastic posts, assembled with stainless steel fasteners. The Huts are supplied fully assembled and ready for freestanding use, but can be anchored to the ground using optional ground lugs (at extra cost). There is a range of designs to choose from, but you can also customise the huts to your specification, including your own graphic designs and colour options.