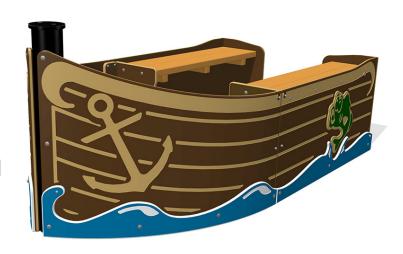

# **Mini Pirate Ship**

Product Code AMVFA-IP-FIPSHIPMINI

£2,294

Price stated is for product only.<br/>
Contact us for a delivery & installation quote based on your location.

## **Description**

The Mini Pirate Ship is constructed using pre-assembled modular sections that bolt together on site. These modules are fully customisable in the colours, graphics and style that you want for your project and they can be made longer or shorter simply by adding or removing modules to suit your budget or to fit your site. The modules are easy to install and can be freestanding or anchored down with "L" brackets (supplied separately).