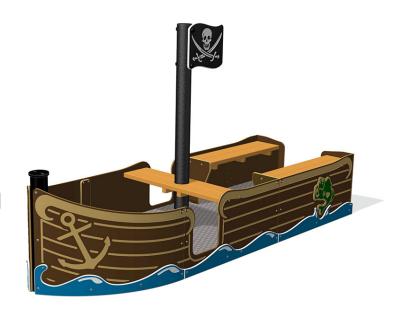

# **Pirate Ship**

Product Code AMVFA-IP-FIPSHIP

£6,969

Price stated is for product only.<br/>
Contact us for a delivery & installation quote based on your location.

## **Description**

The Pirate Ship is constructed using pre-assembled modular sections that bolt together on site. These modules are fully customisable in the colours, graphics and style that you want for your project and they can be made longer or shorter simply by adding or removing modules to suit your budget or to fit your site. The modules are easy to install and can be freestanding or anchored down with "L" brackets (supplied separately).