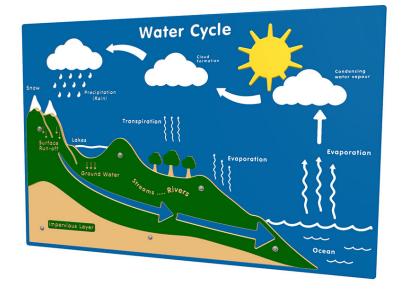

## **Play Values**

This product supports the following areas of child development.

the World

Inclusive Play

Understanding Discovery Play

The Water Cycle Play Panel is a bright, colourful and informative panel that guides children through the cycle of water, evaporation, cloud formation, precipitation and transpiration. Perfect for the playground or play space.