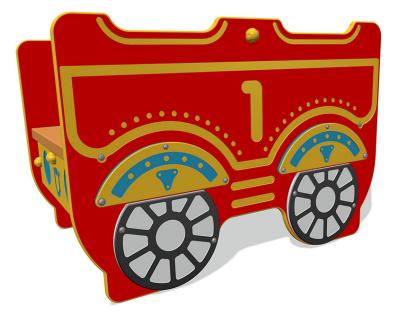

## Steam Express Train Carriage 1

Product Code AMVFA-IP-FIEXPCARRI

## Description

The Steam Express Train Set products are larger than the Early Years Train Set, making them more suited to an older age range. Featuring a crawl-through tunnel at the front of the Express Train, seating throughout the train and carriages and fun graphics to boost the imaginative play experience. Each unit is durably built using high quality materials and do not feature any timber, so they will not rot, crack, split or develop splinters, which is very important when children are playing on them.