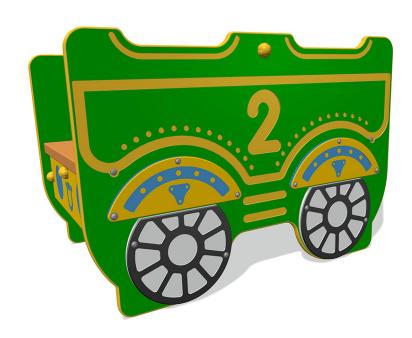

# **Steam Express Train Carriage 2**

Product Code AMVFA-IP-FIEXPCARR2

Price stated is for product only.<br/>
Contact us for a delivery & installation quote based on your location.

## **Description**

The Steam Express Train Set products are larger than the Early Years Train Set, making them more suited to an older age range. Featuring a crawl-through tunnel at the front of the Express Train, seating throughout the train and carriages and fun graphics to boost the imaginative play experience. Each unit is durably built using high quality materials and do not feature any timber, so they will not rot, crack, split or develop splinters, which is very important when children are playing on them.