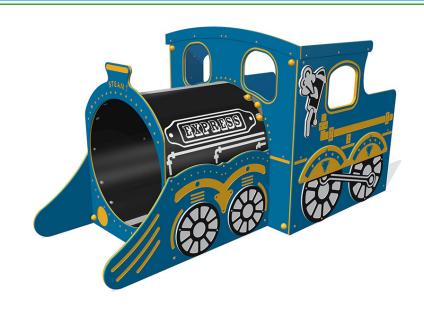

# **Steam Express Train Engine**

Product Code AMVFA-IP-FIEXPENG

£3,131

Price stated is for product only.<br/>
Contact us for a delivery & installation quote based on your location.

#### **Dimensions:**

Length 1250 mm Height 1243 mm Depth 2360 mm

## **Description**

The Steam Express Train Set products are larger than the Early Years Train Set, making them more suited to an older age range. Featuring a crawl-through tunnel at the front of the Express Train, seating throughout the train and carriages and fun graphics to boost the imaginative play experience. Each unit is durably built using high quality materials and do not feature any timber, so they will not rot, crack, split or develop splinters, which is very important when children are playing on them.