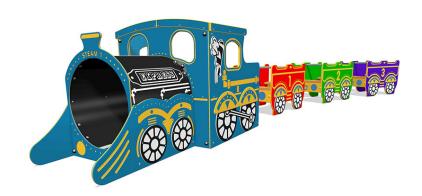

## **Description**

The Steam Express Train Set products are larger than the Early Years Train Set, making them more suited to an older age range. Featuring a crawl-through tunnel at the front of the Express Train, seating throughout the train and carriages and fun graphics to boost the imaginative play experience. Each unit is durably built using high quality materials and do not feature any timber, so they will not rot, crack, split or develop splinters, which is very important when children are playing on them.