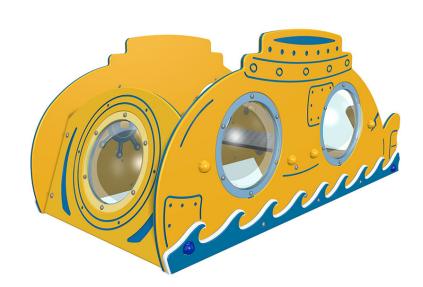

## **Imaginative Play Submarine**

Product Code AMVFA-IP-FIIPSUB

£1,426

Price stated is for product only.<br/>
Contact us for a delivery & installation quote based on your location.

## **Play Values**

This product supports the following areas of child development.

Role Play

Imaginative Play

Co-Operative Play

**Description** 

With this product you can change virtually anything including: colours, basic profiles and graphics, you can also add plant-ons and accessories to increase the play value and enhance the visual appearance. The imaginative play range of products are supplied with all the fittings for assembly and can be supplied ready assembled if required. The designs are suitable for freestanding use in the playground, however surface and ground fixing is easy with ground anchor kits (at extra cost).